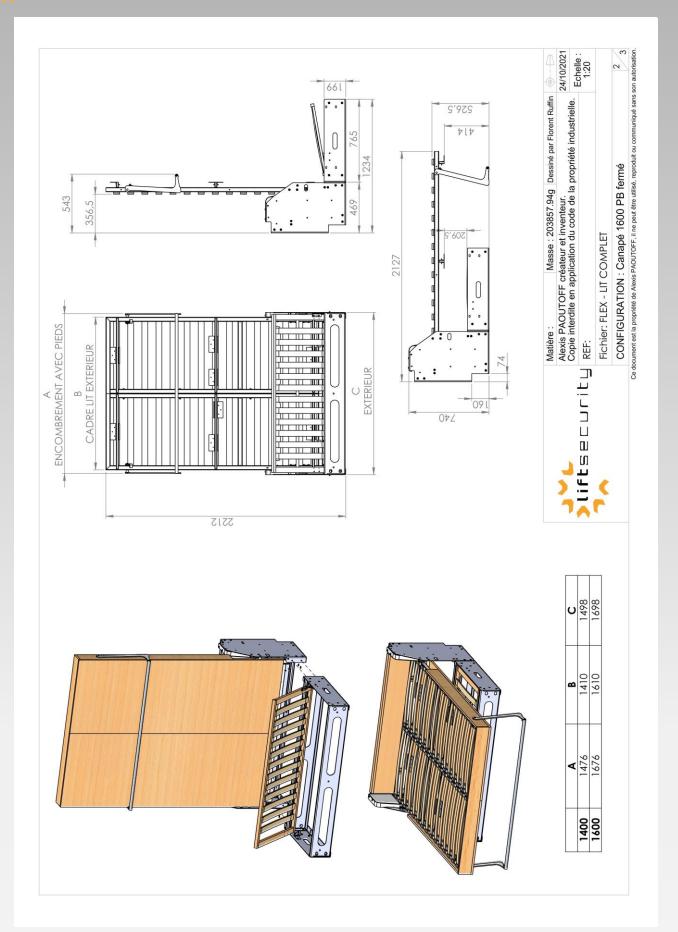

The retractable sofa bed mechanism "FLEX" can accommodate mattresses from 15 kg minimum to 20 kg maximum with a maximum thickness of 19 cm. The "FLEX" retractable sofa bed mechanism can be available in 140cm and 160cm.

The weight of the facades is max 41kg / mini 39kg in 140cm and max 45kg / mini 39kg in 160cm.

The weight of the mechanism is 112 kg in 140cm and 120 kg in 160cm.

The installation must be carried out by a qualified person to carry out the installation and the adjustments, the incorrect installation of this product can involve risks of injuries, a bad assembly and / or installation cannot in no case engage our responsibility.

## Technical Description

Dimensions: 140/160 - Mattress 18/20 cm 2 steel frames 40X40X2mm with crosspiece 20X20 Independent cradle in 4 mm with sofa

Flange connection anti-collapse bar 20 mm axle on Cast-Steel bearing Ball bearing

Mattress stop in 4 mm
Gas cylinders with retarder on each side
Steel cylinder covers
4 mm high cradles
3 Cradle stiffening crosspieces
Glued laminated slats, end cap on metal frame
No fixation

Removable steel feet with stainless steel round bar Slatted frame base on seat hinge Mattress 20 Kg - Total loaded weight 115 Kg