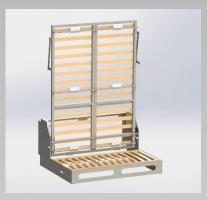

## Technical Description

Dimensions: 140/160 - Mattress 18/20 cm 2 steel frames 40X40X2mm with crosspiece 20X20 Independent cradle in 4 mm with sofa

Flange connection anti-collapse bar 20 mm axle on Cast-Steel bearing Ball bearing

Mattress stop in 4 mm
Gas cylinders with retarder on each side
Steel cylinder covers
4 mm high cradles
3 Cradle stiffening crosspieces
Glued laminated slats, end cap on metal frame
No fixation

Removable steel feet with stainless steel round bar Slatted frame base on seat hinge Mattress 20 Kg - Total loaded weight 115 Kg