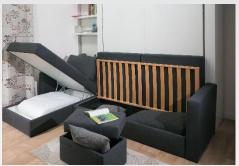

## HIGH COMFORT RETRACTABLE SOFA BED MECHANISM WITH UNDER SEAT

The "FLEX" foldaway sofa bed mechanism is self-supporting, no need to drill on the floor or on the wall. No fixing is necessary thanks to Lift Security © technology.

Use the mechanism to build your furniture, not the other way around.

The gas cylinders which ensure the opening and closing are not visible. Possibility to completely hide the frame.

With the FLEX mechanism you will be able to create a Murphy bed that meets all your requirements or requests from your customers.

The retractable sofa bed mechanism "FLEX" can accommodate mattresses from 15 kg minimum to 20 kg maximum with a maximum thickness of 19 cm. The "FLEX" retractable sofa bed mechanism can be available in 140cm and 160cm.