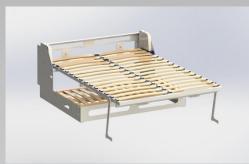

## Technical Description

Dimensions: 140/160 - Mattress 18/20 cm 2 steel frames 40X40X2mm with crosspiece 20X20 Independent cradle in 4 mm with sofa

Flange connection anti-collapse bar 20 mm axle on Cast-Steel bearing Ball bearing

Mattress stop in 4 mm
Gas cylinders with retarder on each side
Steel cylinder covers
4 mm high cradles
3 Cradle stiffening crosspieces
Glued laminated slats, end cap on metal frame
No fixation

Removable steel feet with stainless steel round bar Slatted frame base on seat hinge Mattress 20 Kg - Total loaded weight 115 Kg