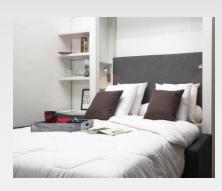

## HIGH COMFORT RETRACTABLE SOFA BED MECHANISM WITH UNDER SEAT

The "FLEX" foldaway sofa bed mechanism is self-supporting, no need to drill on the floor or on the wall. No fixing is necessary thanks to Lift Security © technology.

Use the mechanism to build your furniture, not the other way around.

The gas cylinders which ensure the opening and closing are not visible. Possibility to completely hide the frame.

With the FLEX mechanism you will be able to create a Murphy bed that meets all your requirements or requests from your customers.