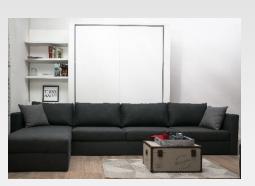

## HIGH COMFORT RETRACTABLE SOFA BED MECHANISM WITH UNDER SEAT

The "FLEX" foldaway sofa bed mechanism is self-supporting, no need to drill on the floor or on the wall. No fixing is necessary thanks to Lift Security © technology.

Use the mechanism to build your furniture, not the other way around.

The gas cylinders which ensure the opening and closing are not visible. Possibility to completely hide the frame.

With the FLEX mechanism you will be able to create a Murphy bed that meets all your requirements or requests from your customers.